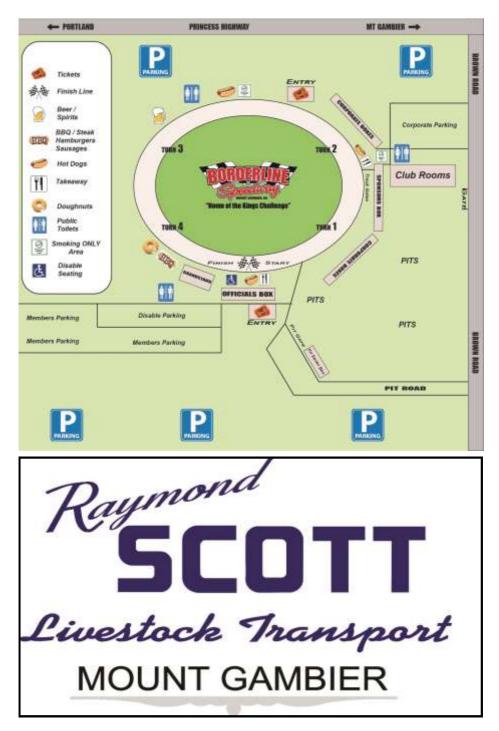

# TRACK INFORMATION

| Track Length:    | 372 metres - 1 metre out from the pole line.                                                                                                                               |
|------------------|----------------------------------------------------------------------------------------------------------------------------------------------------------------------------|
| Track Width:     | 15 Metres                                                                                                                                                                  |
| Banking:         | 1.4 Metres over the 15 metre width.                                                                                                                                        |
| Surface:         | Clay                                                                                                                                                                       |
| Safety Barrier:  | 1.2 metre high concrete wall with 1.5 metre<br>high weld-mesh topped with 1.6 metre chain<br>mesh above with 1 metre at 45 degree angle<br>to infield with cable attached. |
| Spectator Fence: | 2.4 metres high cyclone mesh - 3.6 metres beyond catch fence.                                                                                                              |
| Noise Level:     | 95dba. Effective mufflers will be enforced                                                                                                                                 |