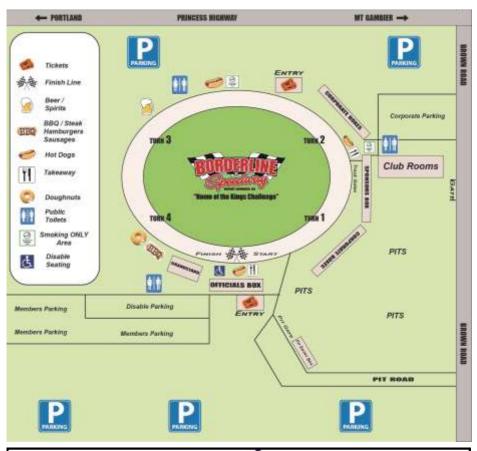

Phone: 0459299857

Email: admin@borderlinespeeday.com.au

Website: <u>www.borderlinespeedway.com.au</u>

TRACK INFORMATION

Track Length: 372 metres - 1 metre out from the pole line.

Track Width: 15 Metres

Banking: 1.4 Metres over the 15 metre width.

Surface: Clay

Safety Barrier: 1.2 metre high concrete wall with 1.5 metre

high weld-mesh topped with 1.6 metre chain mesh above with 1 metre at 45 degree angle

to infield with cable attached.

Spectator Fence: 2.4 metres high cyclone mesh - 3.6 metres

beyond catch fence.

Noise Level: 95dba. Effective mufflers will be enforced