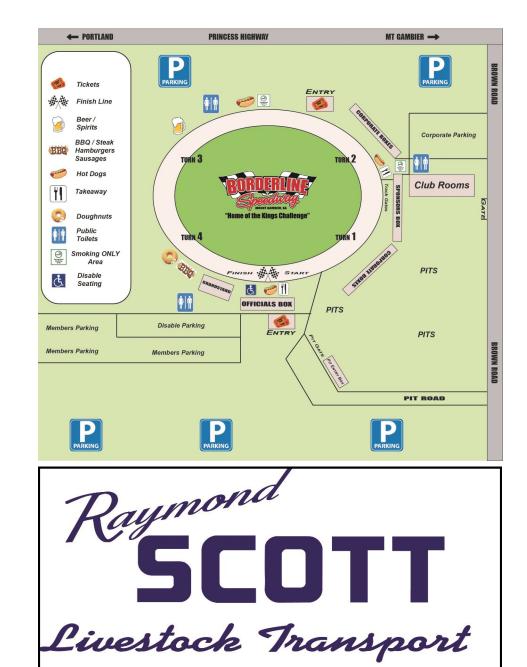

#### TRACK INFORMATION

| Track Length:    | 372 metres - 1 metre out from the pole line.                                                                                                                               |
|------------------|----------------------------------------------------------------------------------------------------------------------------------------------------------------------------|
| Track Width:     | 15 Metres                                                                                                                                                                  |
| Banking:         | 1.4 Metres over the 15 metre width.                                                                                                                                        |
| Surface:         | Clay                                                                                                                                                                       |
| Safety Barrier:  | 1.2 metre high concrete wall with 1.5 metre<br>high weld-mesh topped with 1.6 metre chain<br>mesh above with 1 metre at 45 degree angle<br>to infield with cable attached. |
| Spectator Fence: | 2.4 metres high cyclone mesh - 3.6 metres beyond catch fence.                                                                                                              |
| Noise Level:     | 95dba. Effective mufflers will be enforced                                                                                                                                 |